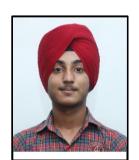

## SUHANI OF KB DAV-7 TOPS IN SCHOOL WITH 99.00% MARKS IN CBSE CLASS XII (COMMERCE STREAM) RESULT 2022

**Suhani** topped the school by getting **99.00%**, scoring **495 marks** out of 500 in the CBSE Class XII Examination **(Commerce Stream)**. She scored 100 marks in Economics, 99 marks in Applied Mathematics, Accountancy and Business Studies and 98 marks in English.