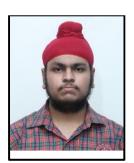

Gurjot Singh 98.60%

Gurjot Singh of the school scored 98.60% marks by getting 493 marks out of 500 in the CBSE Class XII Examination (Commerce Stream). He scored 100 marks in Accountancy, 99 marks in Economics, Applied Mathematics, Business Studies and 96 marks in English.

Gurjot Singh had stood 3rd in Tri-city in Class X CBSE Board Exam in the year 2019-20

Maitri Chhabra 97.00%

Maitri Chhabra of the school scored 97% marks by getting 485 marks out of 500 in the CBSE Class XII Examination (Commerce Stream). She scored 99 marks in Accountancy, 97 marks in Economics, Applied Mathematics, Business Studies and 95 in English.