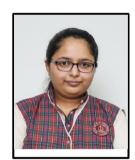

Gurjot Singh 98.60%

Gurjot Singh of the school scored 98.60% marks by getting 493 marks out of 500 in the CBSE Class XII Examination (Commerce Stream). He scored 100 marks in Accountancy, 99 marks in Economics, Applied Mathematics, Business Studies and 96 marks in English.