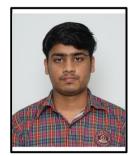

Gurjot Singh 98.60%

Gurjot Singh of the school scored 98.60% marks by getting 493 marks out of 500 in the CBSE Class XII Examination (Commerce Stream). He scored 100 marks in Accountancy, 99 marks in Economics, Applied Mathematics, Business Studies and 96 marks in English.

Gurjot Singh had stood 3rd in Tri-city in Class X CBSE Board Exam in the year 2019-20

Maitri Chhabra 97.00%

Maitri Chhabra of the school scored 97% marks by getting 485 marks out of 500 in the CBSE Class XII Examination (Commerce Stream). She scored 99 marks in Accountancy, 97 marks in Economics, Applied Mathematics, Business Studies and 95 in English.