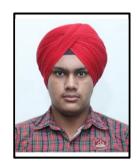

## SUHANI OF KB DAV-7 TOPS IN SCHOOL WITH 99.00% MARKS IN CBSE CLASS XII (COMMERCE STREAM) RESULT 2022

**Suhani** topped the school by getting **99.00%**, scoring **495 marks** out of 500 in the CBSE Class XII Examination **(Commerce Stream)**. She scored 100 marks in Economics, 99 marks in Applied Mathematics, Accountancy and Business Studies and 98 marks in English.