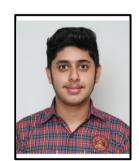

Gurjot Singh had stood 3rd in Tri-city in Class X CBSE Board Exam in the year 2019-20

Maitri Chhabra 97.00%

Maitri Chhabra of the school scored 97% marks by getting 485 marks out of 500 in the CBSE Class XII Examination (Commerce Stream). She scored 99 marks in Accountancy, 97 marks in Economics, Applied Mathematics, Business Studies and 95 in English.