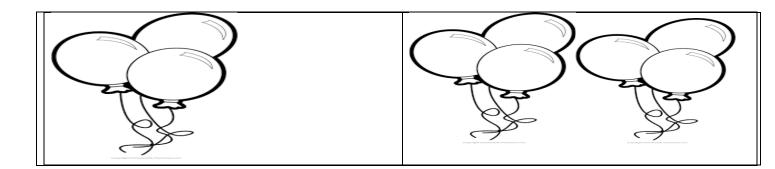

Class- Pre School\_\_\_\_\_

Comparison : More –Less

Which group has more objects ? (encircle )

Which group has less objects ? (encircle )

Match the shapes to the correct objects .

Write missing numbers in the blanks .