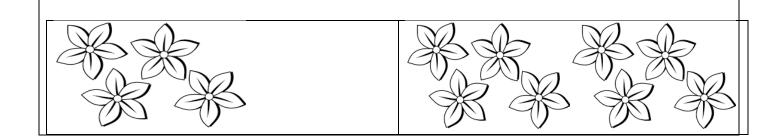

Class- Pre School\_\_\_\_\_

Comparison : More –Less

Which group has more objects ? (encircle )

Which group has less objects ? (encircle )

Match the shapes to the correct objects .

Write missing numbers in the blanks .