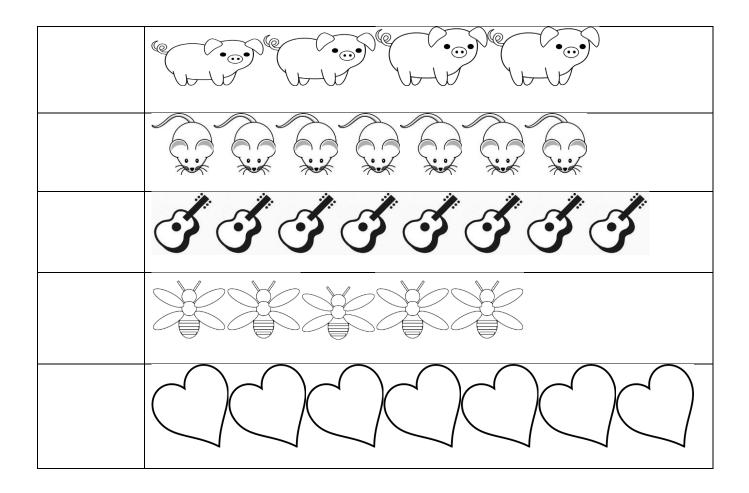

| 1 | 3 | 5 | 7 | 9 |
|---|---|---|---|---|
|   |   |   |   |   |

Cross out the one that is different.

Colour the fat object.

Count and write in the box given below.