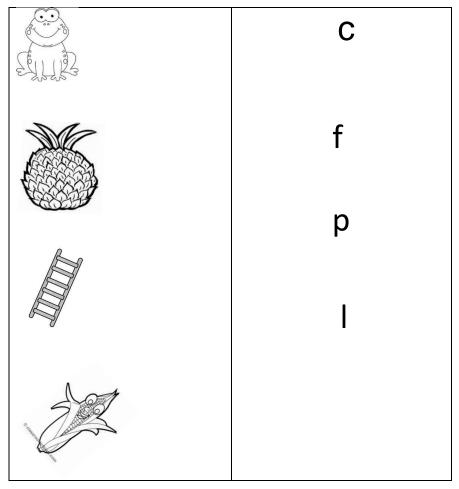

### **DAV Public School**

Sector VI, Dwarka, New Delhi

Ref.no. \_\_\_\_\_

Date \_\_\_\_\_

Subject- English

Class- Pre School\_\_\_\_

• See the picture and write the initial letters.

• Write the missing letters.